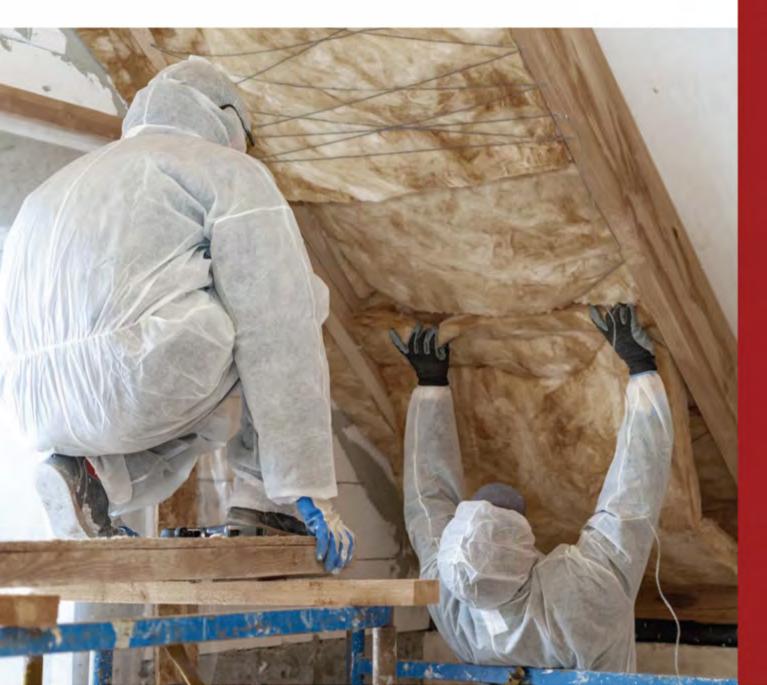

#### SUPPLY AND INSTALL INSULATION BATTS

We supply and install a wide range of insulation batts specified for roof, ceiling, walls, subfloors and mid floors.

#### **REMOVE & DISPOSE INSULATION**

Remove and dispose inferior insulation batts, old blow-in insulation, dust and debris.